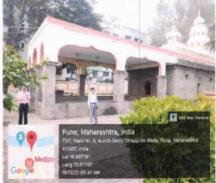

## **Rayat Shikshan Sansthas**

# Dr. Babasdaheb Ambedkar Mahavidhyalaya, Aundh, Pune- 67

4.1.2 The Institution has adequate facilities for cultural activities, sports, games (indoor, outdoor), gymnasium, yoga center etc.

### Gymkhana office with PC and internet facility





Gymkhana with PC and internet facility



Gymkhana with pullup and push up facility



## Gymkhana with sit up and weightlifting facility





Republic day celebration on standing audience capacity Area with open stage



Multipurpose grounds for sports as well as street pay, exhibitions, sales, event promotions



#### Kusumagraj Katta used for street play practice





## Vitthal Mandir Sports ground side of ground used for parking



#### Vitthal Mandir used of vachan sanskuriti cultural purpose









PRINCIPAL

Dr. Babasaheb Ambedkar College,
Aundh, Pune-67.