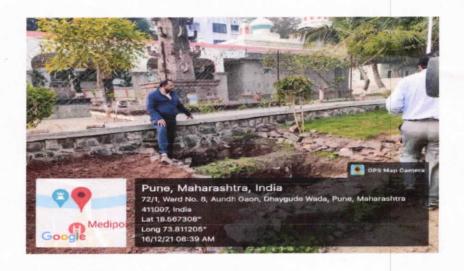

## **Rayat Shikshan Sansthas**

# Dr. Babasdaheb Ambedkar Mahavidhyalaya, Aundh, Pune- 67

4.1.2 The Institution has adequate facilities for cultural activities, sports, games (indoor, outdoor), gymnasium, yoga center etc.

### Gymkhana office with PC and internet facility





Gymkhana with PC and internet facility



Gymkhana with pullup and push up facility



## Gymkhana with sit up and weightlifting facility





Republic day celebration on standing audience capacity Area with open stage



Multipurpose grounds for sports as well as street pay, exhibitions, sales, event promotions



#### Kusumagraj Katta used for street play practice





## Vitthal Mandir Sports ground side of ground used for parking



#### Vitthal Mandir used of vachan sanskuriti cultural purpose









PRINCIPAL

Dr. Babasaheb Ambedkar College,
Aundh, Pune-67.