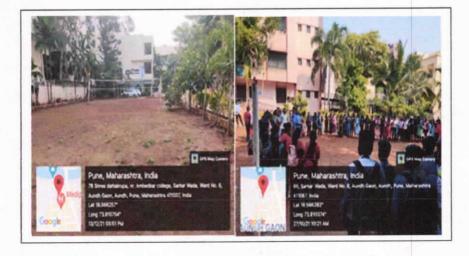

## **Rayat Shikshan Sansthas**

# Dr. Babasdaheb Ambedkar Mahavidhyalaya, Aundh, Pune- 67

4.1.2 The Institution has adequate facilities for cultural activities, sports, games (indoor, outdoor), gymnasium, yoga center etc.

### Gymkhana office with PC and internet facility





Gymkhana with PC and internet facility



Gymkhana with pullup and push up facility



## Gymkhana with sit up and weightlifting facility





Republic day celebration on standing audience capacity Area with open stage



Multipurpose grounds for sports as well as street pay, exhibitions, sales, event promotions



#### Kusumagraj Katta used for street play practice





## Vitthal Mandir Sports ground side of ground used for parking



#### Vitthal Mandir used of vachan sanskuriti cultural purpose









PRINCIPAL

Dr. Babasaheb Ambedkar College,
Aundh, Pune-67.