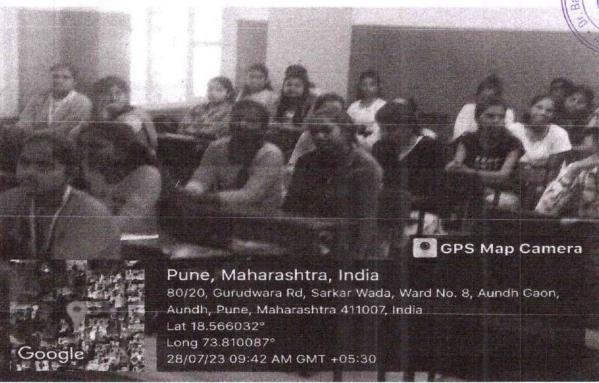

# रयत शिक्षण संस्थेचे डॉ. बाबासाहेब आंबेडकर महाविद्यालय, औंध, पुणे राष्ट्रीय सेवा योजना विभाग

य सवा याजना विभाग ओरिएंटेशन कार्यक्रम

सूचना

दिनांक :27/09 /2023

राष्ट्रीय सेवा योजनेच्या सर्व स्वयंसेवकांना कळविण्यात येते की, शनिवार दिनांक 30 सप्टेंबर 2023 रोजी सकाळी 10 वाजता सेमिनार हॉल येथे स्वयंसेवकांचे ओरिएंटेशन कार्यक्रम घेण्यात येणार आहे. प्रा. चव्हान पी.बी.(मराठी विभाग) मार्गदर्शन करणार आहेत, तरी नाव नोंदणी केलेल्या सर्व स्वयंसेवक स्वयंसेवकांनी सेमिनार हॉलमध्ये हजर राहावे. गैरहजर राहणाऱ्या विद्यार्थ्यांचा राष्ट्रीय सेवा योजना स्वयंसेवक म्हणून सिलेक्शन बाबत विचार केले जाणार नाही, याची नोंद घ्यावी.

### **Notice**

All National Service Scheme volunteers are informed that orientation program of volunteers will be held on Saturday 30th September 2023 at 10 AM at Seminar Hall. Prof. Chavan PB (Marathi Dept.) will guide, All registered volunteers should attend the seminar hall. It should be noted that absent students will not be considered for selection as National Service Scheme volunteers.

N अक्रिकेम्परिधकारी DR BABASAUTS AMBEDKAR MAHAVIDHAYALA, AUNDH प्राचार्य

Dr. Babasaheb Ambedkar College, Aundh, Pune - 411067 **National Service Scheme** 

"National Service Scheme Volunteers Orientation"

Date: 30/09/2023

Time: 10.00 PM

\*Table Programm\*

> Introduction:

Prof. Sushilkumar Gujar

> Chief Guest

:-Hon. Prabhanjan Chavan

> Presidential Speech :- V. Principal Dr. Ramesh Randive

> Vote of Thanks and

**▶** Coordination

:-Prof. Reshma Divekar