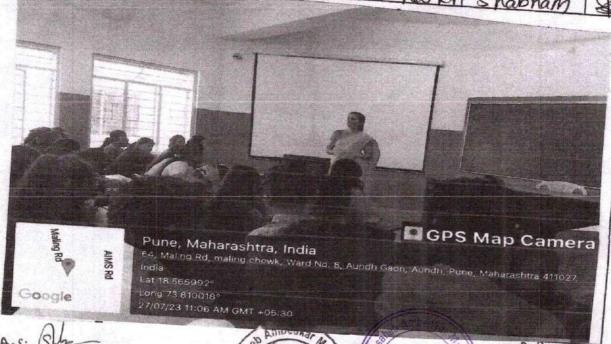

# रयत शिक्षण संस्थेचे डॉ. बाबासाहेब आंबेडकर महाविद्यालय, औंध, पुणे राष्ट्रीय सेवा योजना विभाग

य सवा याजना विभाग ओरिएंटेशन कार्यक्रम

सूचना

दिनांक :27/09 /2023

राष्ट्रीय सेवा योजनेच्या सर्व स्वयंसेवकांना कळविण्यात येते की, शनिवार दिनांक 30 सप्टेंबर 2023 रोजी सकाळी 10 वाजता सेमिनार हॉल येथे स्वयंसेवकांचे ओरिएंटेशन कार्यक्रम घेण्यात येणार आहे. प्रा. चव्हान पी.बी.(मराठी विभाग) मार्गदर्शन करणार आहेत, तरी नाव नोंदणी केलेल्या सर्व स्वयंसेवक स्वयंसेवकांनी सेमिनार हॉलमध्ये हजर राहावे. गैरहजर राहणाऱ्या विद्यार्थ्यांचा राष्ट्रीय सेवा योजना स्वयंसेवक म्हणून सिलेक्शन बाबत विचार केले जाणार नाही, याची नोंद घ्यावी.

### **Notice**

All National Service Scheme volunteers are informed that orientation program of volunteers will be held on Saturday 30th September 2023 at 10 AM at Seminar Hall. Prof. Chavan PB (Marathi Dept.) will guide, All registered volunteers should attend the seminar hall. It should be noted that absent students will not be considered for selection as National Service Scheme volunteers.

N अक्रिकेम्परिधकारी DR BABASAUTS AMBEDKAR MAHAVIDHAYALA, AUNDH प्राचार्य

Dr. Babasaheb Ambedkar College, Aundh, Pune - 411067 **National Service Scheme** 

"National Service Scheme Volunteers Orientation"

Date: 30/09/2023

Time: 10.00 PM

\*Table Programm\*

> Introduction:

Prof. Sushilkumar Gujar

> Chief Guest

:-Hon. Prabhanjan Chavan

> Presidential Speech :- V. Principal Dr. Ramesh Randive

> Vote of Thanks and

**▶** Coordination

:-Prof. Reshma Divekar