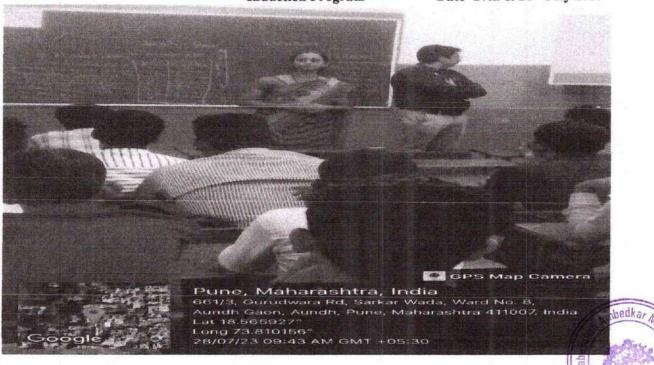

# रयत शिक्षण संस्थेचे डॉ. बाबासाहेब आंबेडकर महाविद्यालय, औंध, पुणे राष्ट्रीय सेवा योजना विभाग

य सवा याजना विभाग ओरिएंटेशन कार्यक्रम

सूचना

दिनांक :27/09 /2023

राष्ट्रीय सेवा योजनेच्या सर्व स्वयंसेवकांना कळविण्यात येते की, शनिवार दिनांक 30 सप्टेंबर 2023 रोजी सकाळी 10 वाजता सेमिनार हॉल येथे स्वयंसेवकांचे ओरिएंटेशन कार्यक्रम घेण्यात येणार आहे. प्रा. चव्हान पी.बी.(मराठी विभाग) मार्गदर्शन करणार आहेत, तरी नाव नोंदणी केलेल्या सर्व स्वयंसेवक स्वयंसेवकांनी सेमिनार हॉलमध्ये हजर राहावे. गैरहजर राहणाऱ्या विद्यार्थ्यांचा राष्ट्रीय सेवा योजना स्वयंसेवक म्हणून सिलेक्शन बाबत विचार केले जाणार नाही, याची नोंद घ्यावी.

### **Notice**

All National Service Scheme volunteers are informed that orientation program of volunteers will be held on Saturday 30th September 2023 at 10 AM at Seminar Hall. Prof. Chavan PB (Marathi Dept.) will guide, All registered volunteers should attend the seminar hall. It should be noted that absent students will not be considered for selection as National Service Scheme volunteers.

N अक्रिकेम्परिधकारी DR BABASAUTS AMBEDKAR MAHAVIDHAYALA, AUNDH प्राचार्य

Dr. Babasaheb Ambedkar College, Aundh, Pune - 411067 **National Service Scheme** 

"National Service Scheme Volunteers Orientation"